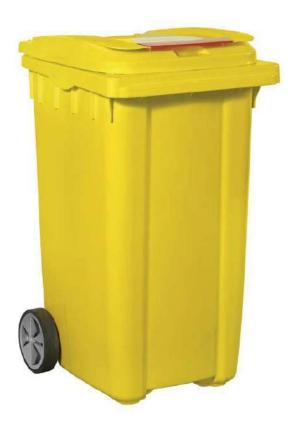

## **Atık Konteyner ve Kumbaraları**

Garbage Bins And Boxes

Atık Özel Uygulama Projelendirme (Waste Special Application Projecting)

Enjeksiyon yöntemiyle HDPE hammadde ile üretilmektedir. Kolay témizlenir. Sıcağa ve soğuğa, kimyasallara ve UV ışınlarına dayanıklıdır.

Tekerlek 200mm çapındadır ve ikisi kilitlenebilir.

Manufactured from HDPE using the injection moulding method. Easy cleaning. Resistant to cold and hot weather conditions, chemicals and UV.

200mm Ø wheels, two with brakes

#### 770 LT ATIK KONTEYNERİ

770 LT GARBAGE BIN

Enjeksiyon yöntemiyle HDPE hammadde ile üretilmektedir. Kolay temizlenir. Sıcağa ve soğuğa, kimyasallara ve UV ışınlarına dayanıklıdır.

Tekerlek 200mm çapındadır ve ikisi kilitlenebilir.

Manufactured from HDPE using the injection moulding method. Easy cleaning. Resistant to cold and hot weather conditions, chemicals and UV.

200mm Ø wheels, two with brakes

|   | Hacim            | Volume               | L  | 770  |
|---|------------------|----------------------|----|------|
|   | Pedalsız ağırlık | Weight without pedal | kg | 44,8 |
|   | Pedallı Ağırlık  | Weight               | kg |      |
|   | Azami Yük        | Max. Load            | kg | 370  |
| Α | Yükseklik        | Height               | mm | 1280 |
| В | Genişlik         | Width                | mm | 1340 |
| С | Derinlik         | Depth                | mm | 780  |
| D | Tarak Yüksekliği | Comb Height          | mm | 1190 |
| E | Tekerlek Çapı    | Wheel Diameter       | mm | 200  |