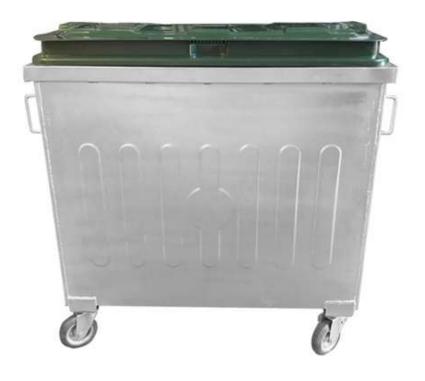

# 1100 LT PLASTİK KAPAKLI ÇELİK ATIK KONTEYNERİ 1100 LT STEEL GARBAGE CONTAINER WITH PLASTIC LID

#### 1100 LT. METAL GALVENIZED GARBAGE CONTAINER

Body sheet thickness is 1.50 mm. Lid ticknes, metarial: 4 mm, HDPE Lid Color: Optional Color Base sheet thickness is 2.00 mm.

Lifting arms are suitable for EU garbage trucks lifting system.

The wheels can be 150 mm or 200 mm diameter.

4 of the wheels are rotated 360 degrees and 2 of them is braked.

Wheel connection plate is 3 mm.

Our containers were boiled with slag free gas welding.

|          |                            | <u> </u>             | Loa   | nding |
|----------|----------------------------|----------------------|-------|-------|
| Kod/Code | Ölçüler/<br>Dimensions(cm) | Hacim/<br>Volume(lt) | Truck | 40 HC |
| 1100     | 100x125x120                | 1100                 | 130   | 156   |

|    | Hacim         | Volume         | L  | 1100 |
|----|---------------|----------------|----|------|
| ij | Ağırlık       | Weight         | kg | 95   |
|    | Azami Yük     | Max. Load      | kg | 600  |
| Α  | Yükseklik     | Height         | mm | 1200 |
| В  | Genişlik      | Width          | mm | 1250 |
| С  | Derinlik      | Depth          | mm | 1000 |
| E  | Tekerlek Çapı | Wheel Diameter | mm | 150  |