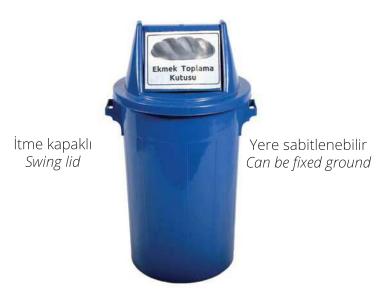

# YUVARLAK ÇÖP KOVALARI ROUND GARBAGE BINS

**EKMEK-GIDA TOPLAMA 90 LT** 

FOOD COLLECTION BOX 90 LT

**YUVARLAK 90 LT** ROUND 90 LT

4007-4004 / 50-60 LT.

4003 MEGA 71 LT

| Kod/Code             | Ölçüler/<br>Dimensions(cm) | Hacim/<br>Volume(lt) | Pcs<br>Inbox | Box<br>Dimensions |
|----------------------|----------------------------|----------------------|--------------|-------------------|
| FOOD COLLECTION 90LT | Ø45x88                     | 90                   |              |                   |
| ROUND 90 LT          | Ø45x66                     | 90                   |              |                   |
| 4004 60 LT           | Ø57x48                     | 60                   |              |                   |
| 4007 50 LT           | Ø51,5x45                   | 50                   |              |                   |
| 4003 MEGA 71 LT      | Ø55,5x49                   | 71                   |              |                   |