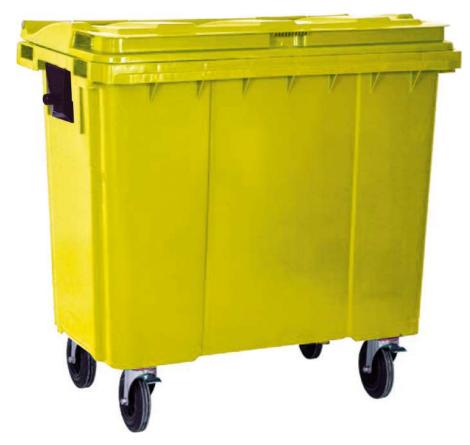

## **Atık Konteyner ve Kumbaraları**

Garbage Bins And Boxes

Atık Özel Uygulama Projelendirme (Waste Special Application Projecting)

Enjeksiyon yöntemiyle HDPE hammadde ile üretilmektedir. Kolay témizlenir. Sıcağa ve soğuğa, kimyasallara ve UV ışınlarına dayanıklıdır.

Tekerlek 200mm çapındadır ve ikisi kilitlenebilir.

Manufactured from HDPE using the injection moulding method. Easy cleaning. Resistant to cold and hot weather conditions, chemicals and UV.

200mm Ø wheels, two with brakes