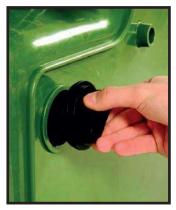

## 660 LT - 770LT 1100LT ÇÖP KONTEYNERLERİ OPSİYONEL ÖZELLİKLERİ

660 LT -770LT-1100LT GARBAGE BINS OPTIONAL FEATURES

Tahliye deliği veya monoblok kapalı alternatifli Evacuation hole or monoblock closed alternative

Muylu Trunnion

Kapak içi kapak Lid in lid

Metal çift taraflı kollar

Metal both side handler

Çekme Aparatı Tow Handle

Metal pedal Foot pedal

Reflektör reflector

Kilit lock