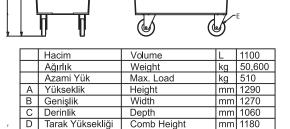

Wheel Diameter

|                  |                            |                      | Loading                |                           |                        |                           |  |
|------------------|----------------------------|----------------------|------------------------|---------------------------|------------------------|---------------------------|--|
| Kod/Code         | Ölçüler/<br>Dimensions(cm) | Hacim/<br>Volume(lt) | With<br>Fixed<br>Wheel | Without<br>Fixed<br>Wheel | With<br>Fixed<br>Wheel | Without<br>Fixed<br>Wheel |  |
| 1100             | 106x127x129                | 1100                 | 156                    | 168                       | 105                    | 133                       |  |
| Panklar / Calars |                            |                      | Tr                     | ruck                      | 40                     | HC                        |  |
| Renkler / Colo   | rs                         | l                    |                        |                           |                        |                           |  |

Mavi

Tekerlek Çapı

mm 200

Red **RAL** 3000

Sarı Yellow **RAL** 1018

Yeşil Green **RAL** 6020

Blue **RAL** 5022