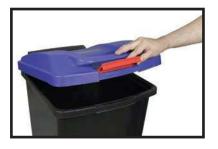

## **Atık Konteyner ve Kumbaraları**

Garbage Bins And Boxes

Atık Özel Uygulama Projelendirme (Waste Special Application Projecting)

Enjeksiyon yöntemiyle HDPE hammadde ile üretilmektedir. Kolay témizlenir. Sıcağa ve soğuğa, kimyasallara ve UV ışınlarına dayanıklıdır.

Tekerlek 200mm çapındadır ve ikisi kilitlenebilir.

Manufactured from HDPE using the injection moulding method. Easy cleaning. Resistant to cold and hot weather conditions, chemicals and UV.

200mm Ø wheels, two with brakes

#### 770 LT ATIK KONTEYNERİ

770 LT GARBAGE BIN

Enjeksiyon yöntemiyle HDPE hammadde ile üretilmektedir. Kolay temizlenir. Sıcağa ve soğuğa, kimyasallara ve UV ışınlarına dayanıklıdır.

Tekerlek 200mm çapındadır ve ikisi kilitlenebilir.

Manufactured from HDPE using the injection moulding method. Easy cleaning. Resistant to cold and hot weather conditions, chemicals and UV.

200mm Ø wheels, two with brakes

|   | Hacim            | Volume               | L  | 770  |
|---|------------------|----------------------|----|------|
|   | Pedalsız ağırlık | Weight without pedal | kg | 44,8 |
|   | Pedallı Ağırlık  | Weight               | kg |      |
|   | Azami Yük        | Max. Load            | kg | 370  |
| Α | Yükseklik        | Height               | mm | 1280 |
| В | Genişlik         | Width                | mm | 1340 |
| С | Derinlik         | Depth                | mm | 780  |
| D | Tarak Yüksekliği | Comb Height          | mm | 1190 |
| E | Tekerlek Çapı    | Wheel Diameter       | mm | 200  |