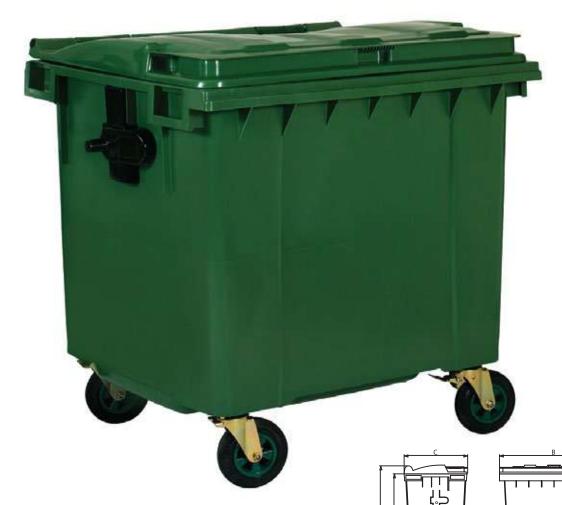

#### 770 LT ATIK KONTEYNERİ

770 LT GARBAGE BIN

Enjeksiyon yöntemiyle HDPE hammadde ile üretilmektedir. Kolay temizlenir. Sıcağa ve soğuğa, kimyasallara ve UV ışınlarına dayanıklıdır.

Tekerlek 200mm çapındadır ve ikisi kilitlenebilir.

Manufactured from HDPE using the injection moulding method. Easy cleaning. Resistant to cold and hot weather conditions, chemicals and UV.

200mm Ø wheels, two with brakes

|   | Hacim            | Volume               | L  | 770  |
|---|------------------|----------------------|----|------|
|   | Pedalsız ağırlık | Weight without pedal | kg | 44,8 |
|   | Pedallı Ağırlık  | Weight               | kg |      |
|   | Azami Yük        | Max. Load            | kg | 370  |
| Α | Yükseklik        | Height               | mm | 1280 |
| В | Genişlik         | Width                | mm | 1340 |
| С | Derinlik         | Depth                | mm | 780  |
| D | Tarak Yüksekliği | Comb Height          | mm | 1190 |
| E | Tekerlek Çapı    | Wheel Diameter       | mm | 200  |

|                  |                                   |                      |                        | Loadii                    | ng                     |                           |
|------------------|-----------------------------------|----------------------|------------------------|---------------------------|------------------------|---------------------------|
| Kod/Code         | <b>Ölçüler/</b><br>Dimensions(cm) | Hacim/<br>Volume(lt) | With<br>Fixed<br>Wheel | Without<br>Fixed<br>Wheel | With<br>Fixed<br>Wheel | Without<br>Fixed<br>Wheel |
| 770              | 78x134x128                        | 770                  | 180                    | 210                       | 145                    | 162                       |
| Renkler / Colors |                                   |                      | Tru                    | ıck                       | 40                     | НС                        |