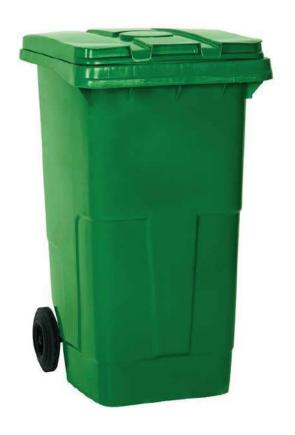

## **Atık Konteyner ve Kumbaraları**

Garbage Bins And Boxes

Atık Özel Uygulama Projelendirme (Waste Special Application Projecting)

Enjeksiyon yöntemiyle HDPE hammadde ile üretilmektedir. Kolay témizlenir. Sıcağa ve soğuğa, kimyasallara ve UV ışınlarına dayanıklıdır.

Tekerlek 200mm çapındadır ve ikisi kilitlenebilir.

Manufactured from HDPE using the injection moulding method. Easy cleaning. Resistant to cold and hot weather conditions, chemicals and UV.

200mm Ø wheels, two with brakes

#### 770 LT ATIK KONTEYNERİ

770 LT GARBAGE BIN

Enjeksiyon yöntemiyle HDPE hammadde ile üretilmektedir. Kolay temizlenir. Sıcağa ve soğuğa, kimyasallara ve UV ışınlarına dayanıklıdır.

Tekerlek 200mm çapındadır ve ikisi kilitlenebilir.

Manufactured from HDPE using the injection moulding method. Easy cleaning. Resistant to cold and hot weather conditions, chemicals and UV.

200mm Ø wheels, two with brakes

|   | Hacim            | Volume               | L  | 770  |
|---|------------------|----------------------|----|------|
|   | Pedalsız ağırlık | Weight without pedal | kg | 44,8 |
|   | Pedallı Ağırlık  | Weight               | kg |      |
|   | Azami Yük        | Max. Load            | kg | 370  |
| Α | Yükseklik        | Height               | mm | 1280 |
| В | Genişlik         | Width                | mm | 1340 |
| С | Derinlik         | Depth                | mm | 780  |
| D | Tarak Yüksekliği | Comb Height          | mm | 1190 |
| E | Tekerlek Çapı    | Wheel Diameter       | mm | 200  |