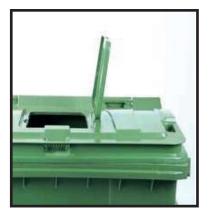

## 660 LT - 770LT 1100LT ÇÖP KONTEYNERLERİ OPSİYONEL ÖZELLİKLERİ

660 LT -770LT-1100LT GARBAGE BINS OPTIONAL FEATURES

Tahliye deliği veya monoblok kapalı alternatifli Evacuation hole or monoblock closed alternative

Muylu Trunnion

Kapak içi kapak Lid in lid

Metal çift taraflı kollar

Metal both side handler

Çekme Aparatı Tow Handle

Metal pedal Foot pedal

Reflektör reflector

Kilit lock