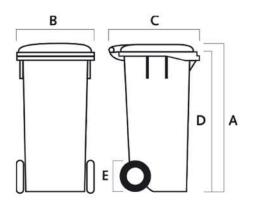

Manufactured from HDPE using the injection moulding method. Easy cleaning. Resistant to cold and hot weather conditions, chemicals and UV.

200mm Ø wheels, two with brakes

|   | Hacim            | Volume               | L  | 770  |
|---|------------------|----------------------|----|------|
|   | Pedalsız ağırlık | Weight without pedal | kg | 44,8 |
|   | Pedallı Ağırlık  | Weight               | kg |      |
|   | Azami Yük        | Max. Load            | kg | 370  |
| Α | Yükseklik        | Height               | mm | 1280 |
| В | Genişlik         | Width                | mm | 1340 |
| С | Derinlik         | Depth                | mm | 780  |
| D | Tarak Yüksekliği | Comb Height          | mm | 1190 |
| E | Tekerlek Çapı    | Wheel Diameter       | mm | 200  |

200mm Ø wheels, two with brakes

|   | Hacim            | Volume               | L  | 660  |
|---|------------------|----------------------|----|------|
|   | Pedalsız ağırlık | Weight without pedal | kg | 42,2 |
|   | Pedallı Ağırlık  | Weight               | kg |      |
|   | Azami Yük        | Max. Load            | kg | 310  |
| Α | Yükseklik        | Height               | mm | 1170 |
| В | Genişlik         | Width                | mm | 1340 |
| С | Derinlik         | Depth                | mm | 780  |
| D | Tarak Yüksekliği | Comb Height          | mm | 1060 |
| Е | Tekerlek Çapı    | Wheel Diameter       | mm | 200  |

|    | Hacim         | Volume         | L  | 1100 |
|----|---------------|----------------|----|------|
| ij | Ağırlık       | Weight         | kg | 95   |
|    | Azami Yük     | Max. Load      | kg | 600  |
| Α  | Yükseklik     | Height         | mm | 1200 |
| В  | Genişlik      | Width          | mm | 1250 |
| С  | Derinlik      | Depth          | mm | 1000 |
| E  | Tekerlek Çapı | Wheel Diameter | mm | 150  |

|   | Hacim         | Volume         | L  | 660  |
|---|---------------|----------------|----|------|
|   | Ağırlık       | Weight         | kg | 65   |
|   | Azami Yük     | Max. Load      | kg | 500  |
| Α | Yükseklik     | Height         | mm | 1000 |
| В | Genişlik      | Width          | mm | 1200 |
| C | Derinlik      | Depth          | mm | 730  |
| Е | Tekerlek Çapı | Wheel Diameter | mm | 150  |
|   | Hacim         | Volume         | L  | 770  |
|   | Ağırlık       | Weight         | kg | 75   |
|   | Azami Yük     | Max. Load      | kg | 500  |
| Α | Yükseklik     | Height         | mm | 1150 |
| В | Genişlik      | Width          | mm | 1200 |
| C | Derinlik      | Depth          | mm | 730  |
| E | Tekerlek Çapı | Wheel Diameter | mm | 150  |

200mm Ø wheels

| Volume             | Volume               | L  | 360  |
|--------------------|----------------------|----|------|
| Poids Sans Pédale  | Weight without pedal | kg | 25   |
| Poids              | Weight               | kg |      |
| Max. Charge        | Max. Load            | kg | 160  |
| Hauteur            | Height               | mm | 1110 |
| Largeur            | Width                | mm | 620  |
| Profondeur         | Depth                | mm | 860  |
| Hauteur sans couv  | Comb Height          | mm | 1000 |
| Diametre des roues | Wheel Diameter       | mm | 200  |

Manufactured from HDPE using the injection moulding method. Easy cleaning. Resistant to cold and hot weather conditions, chemicals and UV.

200mm Ø wheels

|   | Hacim            | Volume               | L  | 240  |
|---|------------------|----------------------|----|------|
|   | Pedalsız ağırlık | Weight without pedal | kg | 13   |
|   | Pedallı Ağırlık  | Weight               | kg |      |
|   | Azami Yük        | Max. Load            | kg | 96   |
| Α | Yükseklik        | Height               | mm | 1080 |
| В | Genişlik         | Width                | mm | 560  |
| С | Derinlik         | Depth                | mm | 720  |
| D | Tarak Yüksekliği | Comb Height          | mm | 990  |
| E | Tekerlek Çapı    | Wheel Diameter       | mm | 200  |

|   | Hacim            | Volume               | L  | KP-120 |
|---|------------------|----------------------|----|--------|
|   | Pedalsız ağırlık | Weight without pedal | kg | 8,6    |
|   | Pedallı Ağırlık  | Weight               | kg |        |
|   | Azami Yük        | Max. Load            | kg | 48     |
| Α | Yükseklik        | Height               | mm | 940    |
| В | Genişlik         | Width                | mm | 470    |
| С | Derinlik         | Depth                | mm | 540    |
| D | Tarak Yüksekliği | Comb Height          | mm | 910    |
| Е | Tekerlek Çapı    | Wheel Diameter       | mm | 200    |

|   | Hacim V          | L  | 70  |
|---|------------------|----|-----|
|   | Azami Yük        | kg | 27  |
| Α | Yükseklik        | mm | 720 |
| В | Genişlik         | mm | 400 |
| С | Derinlik         | mm |     |
| D | Tarak Yüksekliği | mm | 690 |