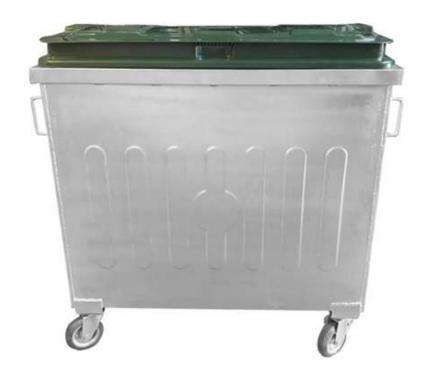

# 1100 LT PLASTİK KAPAKLI ÇELİK ATIK KONTEYNERİ 1100 LT STEEL GARBAGE CONTAINER WITH PLASTIC LID

#### 1100 LT. METAL GALVENIZED GARBAGE CONTAINER

Body sheet thickness is 1.50 mm. Lid ticknes, metarial: 4 mm, HDPE Lid Color: Optional Color Base sheet thickness is 2.00 mm.

Lifting arms are suitable for EU garbage trucks lifting system.

The wheels can be 150 mm or 200 mm diameter.

4 of the wheels are rotated 360 degrees and 2 of them is braked.

Wheel connection plate is 3 mm.

Our containers were boiled with slag free gas welding.

|          |                            | <u> </u>             | Loa   | nding |
|----------|----------------------------|----------------------|-------|-------|
| Kod/Code | Ölçüler/<br>Dimensions(cm) | Hacim/<br>Volume(lt) | Truck | 40 HC |
| 1100     | 100x125x120                | 1100                 | 130   | 156   |

|    | Hacim         | Volume         | L  | 1100 |
|----|---------------|----------------|----|------|
| ij | Ağırlık       | Weight         | kg | 95   |
|    | Azami Yük     | Max. Load      | kg | 600  |
| Α  | Yükseklik     | Height         | mm | 1200 |
| В  | Genişlik      | Width          | mm | 1250 |
| С  | Derinlik      | Depth          | mm | 1000 |
| E  | Tekerlek Çapı | Wheel Diameter | mm | 150  |