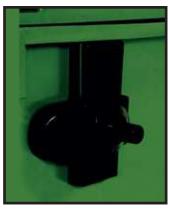

## 660 LT - 770LT 1100LT ÇÖP KONTEYNERLERİ OPSİYONEL ÖZELLİKLERİ

660 LT -770LT-1100LT GARBAGE BINS OPTIONAL FEATURES

Tahliye deliği veya monoblok kapalı alternatifli Evacuation hole or monoblock closed alternative

Muylu Trunnion

Kapak içi kapak Lid in lid

Metal çift taraflı kollar

Metal both side handler

Çekme Aparatı Tow Handle

Metal pedal Foot pedal

Reflektör reflector

Kilit lock