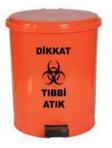

#### No:4 Pedallı

#### No:2 Pedallı

Enjeksiyon yöntemiyle HDPE hammadde ile üretilmektedir. Kolay temizlenir. -15C°'den 60C°'ye kadar sıcaklığa, kimyasallara ve güneş ışınlarına dayanıklıdır.

Manufactured from HDPE using the injection moulding method. Easy cleaning. Resistant to UV, -15 C° cold, 60C° heat and chemicals.

Pedallı sistem With pedal

Poşet tutuculu Suitable for plastic bags

Tutma kolu *Hand grip* 

Atık yönetimi için kullanılabilir Can be used for waste management

| Kod/Code     | Ölçüler/<br>Dimensions(cm) | <b>Tır/</b><br>Truck | <b>40HC/</b><br><i>40HC</i> | Pcs<br>Inbox | Box<br>Dimensions |
|--------------|----------------------------|----------------------|-----------------------------|--------------|-------------------|
| No:2 Pedallı | 33x22x50                   | 3450                 | 3024                        |              |                   |
| No:3 Pedallı | 45x37x74                   | 1760                 | 1520                        |              |                   |
| No:4 Pedallı | 60x50x95                   | 1080                 | 960                         |              |                   |