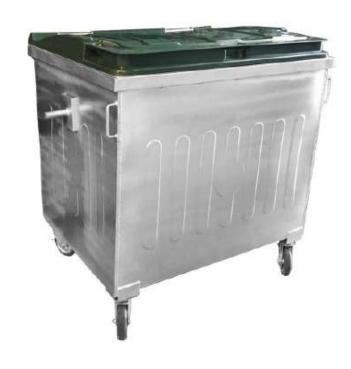

### LT PLASTIK KAPAKLI ÇELİK ATIK KONTEYNERİ LT STEEL GARBAGE CONTAINER WITH PLASTIC LID 770-660

770-660

#### 770-660 LT. METAL GALVENIZED GARBAGE CONTAINER

Body sheet thickness is 1.50 mm. Lid ticknes, metarial: 4 mm, HDPE Lid Color: Optional Color Base sheet thickness is 2.00 mm.

Lifting arms are suitable for EU garbage trucks lifting system.

The wheels can be 150 mm or 200 mm diameter.

4 of the wheels are rotated 360 degrees and 2 of them is braked.

Wheel connection plate is 3 mm.

Our containers were boiled with slag free gas welding.

| <u> </u> | Loading                    |                      |       |       |
|----------|----------------------------|----------------------|-------|-------|
| Kod/Code | Ölçüler/<br>Dimensions(cm) | Hacim/<br>Volume(lt) | Truck | 40 HC |
| 660      | 73x120x100                 | 660                  | 150   | 180   |
| 770      | 73x120x115                 | 770                  | 140   | 168   |

|   | Hacim         | Volume         | L  | 660  |
|---|---------------|----------------|----|------|
|   | Ağırlık       | Weight         | kg | 65   |
|   | Azami Yük     | Max. Load      | kg | 500  |
| Α | Yükseklik     | Height         | mm | 1000 |
| В | Genişlik      | Width          | mm | 1200 |
| C | Derinlik      | Depth          | mm | 730  |
| Е | Tekerlek Çapı | Wheel Diameter | mm | 150  |
|   | Hacim         | Volume         | L  | 770  |
|   | Ağırlık       | Weight         | kg | 75   |
|   | Azami Yük     | Max. Load      | kg | 500  |
| Α | Yükseklik     | Height         | mm | 1150 |
| В | Genişlik      | Width          | mm | 1200 |
| C | Derinlik      | Depth          | mm | 730  |
| E | Tekerlek Çapı | Wheel Diameter | mm | 150  |