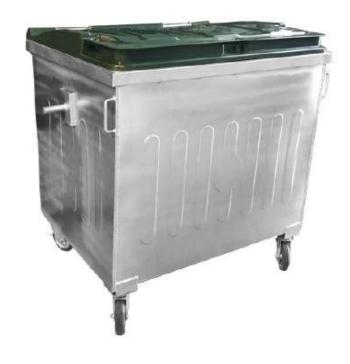

# 1100 LT PLASTİK KAPAKLI ÇELİK ATIK KONTEYNERİ 1100 LT STEEL GARBAGE CONTAINER WITH PLASTIC LID

#### 1100 LT. METAL GALVENIZED GARBAGE CONTAINER

Body sheet thickness is 1.50 mm. Lid ticknes, metarial: 4 mm, HDPE Lid Color: Optional Color Base sheet thickness is 2.00 mm.

Lifting arms are suitable for EU garbage trucks lifting system.

The wheels can be 150 mm or 200 mm diameter.

4 of the wheels are rotated 360 degrees and 2 of them is braked.

Wheel connection plate is 3 mm.

Our containers were boiled with slag free gas welding.

|          |                            | <u> </u>             | Loa   | nding |
|----------|----------------------------|----------------------|-------|-------|
| Kod/Code | Ölçüler/<br>Dimensions(cm) | Hacim/<br>Volume(lt) | Truck | 40 HC |
| 1100     | 100x125x120                | 1100                 | 130   | 156   |

|    | Hacim         | Volume         | L  | 1100 |
|----|---------------|----------------|----|------|
| ij | Ağırlık       | Weight         | kg | 95   |
|    | Azami Yük     | Max. Load      | kg | 600  |
| Α  | Yükseklik     | Height         | mm | 1200 |
| В  | Genişlik      | Width          | mm | 1250 |
| С  | Derinlik      | Depth          | mm | 1000 |
| E  | Tekerlek Çapı | Wheel Diameter | mm | 150  |