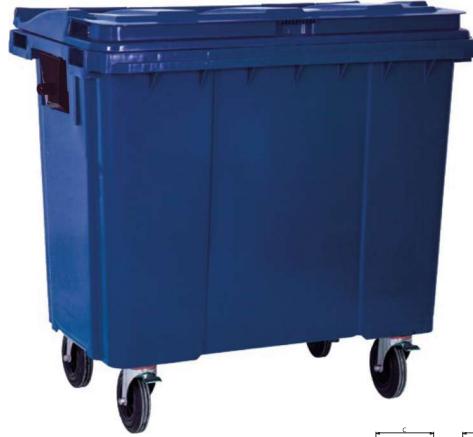

## **Atık Konteyner ve Kumbaraları**

Garbage Bins And Boxes

Atık Özel Uygulama Projelendirme (Waste Special Application Projecting)

Enjeksiyon yöntemiyle HDPE hammadde ile üretilmektedir. Kolay témizlenir. Sıcağa ve soğuğa, kimyasallara ve UV ışınlarına dayanıklıdır.

Tekerlek 200mm çapındadır ve ikisi kilitlenebilir.

Manufactured from HDPE using the injection moulding method. Easy cleaning. Resistant to cold and hot weather conditions, chemicals and UV.

200mm Ø wheels, two with brakes

Wheel Diameter

|                  |                            |                      | Loading                |                           |                        |                           |  |
|------------------|----------------------------|----------------------|------------------------|---------------------------|------------------------|---------------------------|--|
| Kod/Code         | Ölçüler/<br>Dimensions(cm) | Hacim/<br>Volume(lt) | With<br>Fixed<br>Wheel | Without<br>Fixed<br>Wheel | With<br>Fixed<br>Wheel | Without<br>Fixed<br>Wheel |  |
| 1100             | 106x127x129                | 1100                 | 156                    | 168                       | 105                    | 133                       |  |
| Panklar / Calars |                            |                      | Tr                     | ruck                      | 40                     | HC                        |  |
| Renkler / Colo   | rs                         | l                    |                        |                           |                        |                           |  |