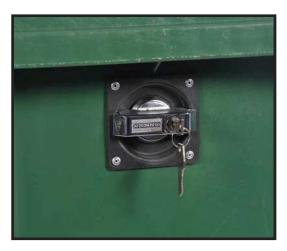

Muylu Trunnion

Kapak içi kapak Lid in lid

Metal çift taraflı kollar

Metal both side handler

Çekme Aparatı Tow Handle

Metal pedal Foot pedal

Reflektör reflector

Kilit lock