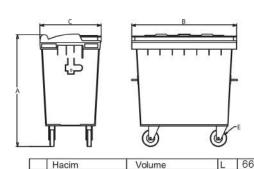

Manufactured from HDPE using the injection moulding method. Easy cleaning. Resistant to cold and hot weather conditions, chemicals and UV.

200mm Ø wheels, two with brakes

|   | Hacim            | Volume               | L  | 770  |
|---|------------------|----------------------|----|------|
|   | Pedalsız ağırlık | Weight without pedal | kg | 44,8 |
|   | Pedallı Ağırlık  | Weight               | kg |      |
|   | Azami Yük        | Max. Load            | kg | 370  |
| Α | Yükseklik        | Height               | mm | 1280 |
| В | Genişlik         | Width                | mm | 1340 |
| С | Derinlik         | Depth                | mm | 780  |
| D | Tarak Yüksekliği | Comb Height          | mm | 1190 |
| E | Tekerlek Çapı    | Wheel Diameter       | mm | 200  |