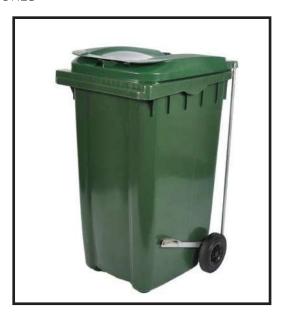

#### 770 LT ATIK KONTEYNERİ

770 LT GARBAGE BIN

Enjeksiyon yöntemiyle HDPE hammadde ile üretilmektedir. Kolay temizlenir. Sıcağa ve soğuğa, kimyasallara ve UV ışınlarına dayanıklıdır.

Tekerlek 200mm çapındadır ve ikisi kilitlenebilir.

Manufactured from HDPE using the injection moulding method. Easy cleaning. Resistant to cold and hot weather conditions, chemicals and UV.

200mm Ø wheels, two with brakes

|   | Hacim            | Volume               | L  | 770  |
|---|------------------|----------------------|----|------|
|   | Pedalsız ağırlık | Weight without pedal | kg | 44,8 |
|   | Pedallı Ağırlık  | Weight               | kg |      |
|   | Azami Yük        | Max. Load            | kg | 370  |
| Α | Yükseklik        | Height               | mm | 1280 |
| В | Genişlik         | Width                | mm | 1340 |
| С | Derinlik         | Depth                | mm | 780  |
| D | Tarak Yüksekliği | Comb Height          | mm | 1190 |
| E | Tekerlek Çapı    | Wheel Diameter       | mm | 200  |

|                  |                                   |                      |                        | Loadii                    | ng                     |                           |
|------------------|-----------------------------------|----------------------|------------------------|---------------------------|------------------------|---------------------------|
| Kod/Code         | <b>Ölçüler/</b><br>Dimensions(cm) | Hacim/<br>Volume(lt) | With<br>Fixed<br>Wheel | Without<br>Fixed<br>Wheel | With<br>Fixed<br>Wheel | Without<br>Fixed<br>Wheel |
| 770              | 78x134x128                        | 770                  | 180                    | 210                       | 145                    | 162                       |
| Renkler / Colors |                                   |                      | Tru                    | ıck                       | 40                     | НС                        |