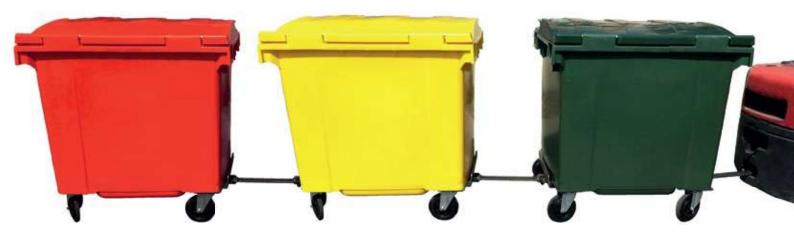

Mavi

Tekerlek Çapı

mm 200

Red **RAL** 3000

Sarı Yellow **RAL** 1018

Yeşil Green **RAL** 6020

Blue **RAL** 5022

Gri *Gray* 

**RAL** 

7000

RAL

3000

Yellow

RAL

1018

Green

RAL

6020

Blue

RAL

5022

Orange

RAL