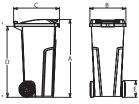

Manufactured from HDPE using the injection moulding method. Easy cleaning. Resistant to cold and hot weather conditions, chemicals and UV.

200mm Ø wheels, two with brakes

|   | Hacim            | Volume               | L  | 770  |
|---|------------------|----------------------|----|------|
|   | Pedalsız ağırlık | Weight without pedal | kg | 44,8 |
|   | Pedallı Ağırlık  | Weight               | kg |      |
|   | Azami Yük        | Max. Load            | kg | 370  |
| Α | Yükseklik        | Height               | mm | 1280 |
| В | Genişlik         | Width                | mm | 1340 |
| С | Derinlik         | Depth                | mm | 780  |
| D | Tarak Yüksekliği | Comb Height          | mm | 1190 |
| E | Tekerlek Çapı    | Wheel Diameter       | mm | 200  |

200mm Ø wheels, two with brakes

|   | Hacim            | Volume               | L  | 660  |
|---|------------------|----------------------|----|------|
|   | Pedalsız ağırlık | Weight without pedal | kg | 42,2 |
|   | Pedallı Ağırlık  | Weight               | kg |      |
|   | Azami Yük        | Max. Load            | kg | 310  |
| Α | Yükseklik        | Height               | mm | 1170 |
| В | Genişlik         | Width                | mm | 1340 |
| С | Derinlik         | Depth                | mm | 780  |
| D | Tarak Yüksekliği | Comb Height          | mm | 1060 |
| Е | Tekerlek Çapı    | Wheel Diameter       | mm | 200  |