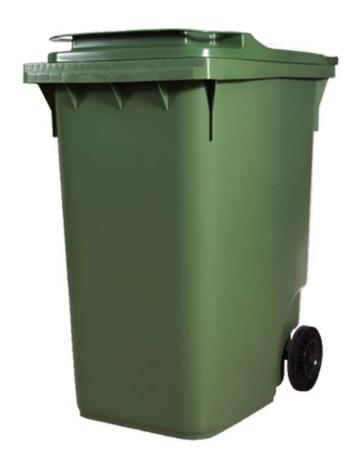

## **Atık Konteyner ve Kumbaraları**

Garbage Bins And Boxes

Atık Özel Uygulama Projelendirme (Waste Special Application Projecting)

Enjeksiyon yöntemiyle HDPE hammadde ile üretilmektedir. Kolay témizlenir. Sıcağa ve soğuğa, kimyasallara ve UV ışınlarına dayanıklıdır.

Tekerlek 200mm çapındadır ve ikisi kilitlenebilir.

Manufactured from HDPE using the injection moulding method. Easy cleaning. Resistant to cold and hot weather conditions, chemicals and UV.

200mm Ø wheels, two with brakes

#### 770 LT ATIK KONTEYNERİ

770 LT GARBAGE BIN

Enjeksiyon yöntemiyle HDPE hammadde ile üretilmektedir. Kolay temizlenir. Sıcağa ve soğuğa, kimyasallara ve UV ışınlarına dayanıklıdır.

Tekerlek 200mm çapındadır ve ikisi kilitlenebilir.

Manufactured from HDPE using the injection moulding method. Easy cleaning. Resistant to cold and hot weather conditions, chemicals and UV.

200mm Ø wheels, two with brakes

|   | Hacim            | Volume               | L  | 770  |
|---|------------------|----------------------|----|------|
|   | Pedalsız ağırlık | Weight without pedal | kg | 44,8 |
|   | Pedallı Ağırlık  | Weight               | kg |      |
|   | Azami Yük        | Max. Load            | kg | 370  |
| Α | Yükseklik        | Height               | mm | 1280 |
| В | Genişlik         | Width                | mm | 1340 |
| С | Derinlik         | Depth                | mm | 780  |
| D | Tarak Yüksekliği | Comb Height          | mm | 1190 |
| E | Tekerlek Çapı    | Wheel Diameter       | mm | 200  |

2004

2

<u>:-----</u>:

Tekerlek 200mm çapındadır ve ikisi kilitlenebilir.

Manufactured from HDPE using the injection moulding method. Easy cleaning. Resistant to cold and hot weather conditions, chemicals and UV.

200mm Ø wheels, two with brakes

|   | Hacim            | Volume               | L  | 660  |
|---|------------------|----------------------|----|------|
|   | Pedalsız ağırlık | Weight without pedal | kg | 42,2 |
|   | Pedallı Ağırlık  | Weight               | kg |      |
|   | Azami Yük        | Max. Load            | kg | 310  |
| Α | Yükseklik        | Height               | mm | 1170 |
| В | Genişlik         | Width                | mm | 1340 |
| С | Derinlik         | Depth                | mm | 780  |
| D | Tarak Yüksekliği | Comb Height          | mm | 1060 |
| Е | Tekerlek Çapı    | Wheel Diameter       | mm | 200  |

Enjeksiyon yöntemiyle HDPE hammadde ile üretilmektedir. Kolay temizlenir. Sıcağa ve soğuğa, kimyasallara ve UV ışınlarına dayanıklıdır.

Tekerlek 200mm çapındadır.

Manufactured from HDPE using the injection moulding method. Easy cleaning. Resistant to cold and hot weather conditions, chemicals and UV.

Manufactured from HDPE using the injection moulding method. Easy cleaning. Resistant to cold and hot weather conditions, chemicals and UV.

200mm Ø wheels

|   | Hacim            | Volume               | L  | 240  |
|---|------------------|----------------------|----|------|
|   | Pedalsız ağırlık | Weight without pedal | kg | 13   |
|   | Pedallı Ağırlık  | Weight               | kg |      |
|   | Azami Yük        | Max. Load            | kg | 96   |
| Α | Yükseklik        | Height               | mm | 1080 |
| В | Genişlik         | Width                | mm | 560  |
| С | Derinlik         | Depth                | mm | 720  |
| D | Tarak Yüksekliği | Comb Height          | mm | 990  |
| E | Tekerlek Çapı    | Wheel Diameter       | mm | 200  |

Enjeksiyon yöntemiyle HDPE hammadde ile üretilmektedir. Kolay temizlenir. Sıcağa ve soğuğa, kimyasallara ve UV ışınları na dayanıklıdır.

Tekerlek 200mm çapındadır.

Manufactured from HDPE using the injection moulding method. Easy cleaning. Resistant to cold and hot weather conditions, che micals and UV. 200mm Ø wheels

Enjeksiyon yöntemiyle HDPE hammadde ile üretilmektedir. Kolay temizlenir. Sıcağa ve soğuğa, kimyasallara ve UV ışınlarına dayanıklıdır.

Manufactured from HDPE using the injection moulding method. Easy cleaning. Resistant to cold and hot weather conditions, chemi cals and UV.