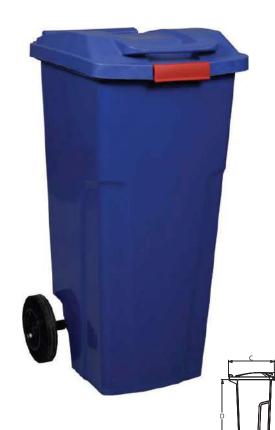

## **Atık Konteyner ve Kumbaraları**

Garbage Bins And Boxes

Atık Özel Uygulama Projelendirme (Waste Special Application Projecting)

Enjeksiyon yöntemiyle HDPE hammadde ile üretilmektedir. Kolay témizlenir. Sıcağa ve soğuğa, kimyasallara ve UV ışınlarına dayanıklıdır.

Tekerlek 200mm çapındadır ve ikisi kilitlenebilir.

Manufactured from HDPE using the injection moulding method. Easy cleaning. Resistant to cold and hot weather conditions, chemicals and UV.

200mm Ø wheels, two with brakes

#### 770 LT ATIK KONTEYNERİ

770 LT GARBAGE BIN

Enjeksiyon yöntemiyle HDPE hammadde ile üretilmektedir. Kolay temizlenir. Sıcağa ve soğuğa, kimyasallara ve UV ışınlarına dayanıklıdır.

Tekerlek 200mm çapındadır ve ikisi kilitlenebilir.

Manufactured from HDPE using the injection moulding method. Easy cleaning. Resistant to cold and hot weather conditions, chemicals and UV.

200mm Ø wheels, two with brakes

|   | Hacim            | Volume               | L  | 770  |
|---|------------------|----------------------|----|------|
|   | Pedalsız ağırlık | Weight without pedal | kg | 44,8 |
|   | Pedallı Ağırlık  | Weight               | kg |      |
|   | Azami Yük        | Max. Load            | kg | 370  |
| Α | Yükseklik        | Height               | mm | 1280 |
| В | Genişlik         | Width                | mm | 1340 |
| С | Derinlik         | Depth                | mm | 780  |
| D | Tarak Yüksekliği | Comb Height          | mm | 1190 |
| E | Tekerlek Çapı    | Wheel Diameter       | mm | 200  |