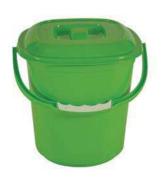

4211 3,5 Lt Pedallı

4219 40 Lt Pedallı

No:1 Sepet No:2 Sepet

No:3 Sepet

SIVI SAKLAMA KAPLARI LIQUID STORAGE BUCKETS

No: 3 Kap No:3 Bucket

**No: 2 Kap** *No:2 Bucket* 

| Kod/Code            | <b>Ölçüler/</b><br>Dimensions(cm) | Hacim/<br>Volume(lt) |
|---------------------|-----------------------------------|----------------------|
| 4211 3,5 Lt Pedallı | Ø20x17                            | 3,5                  |
| 4231 15 Lt Pedallı  | Ø33x28                            | 15                   |
| 4219 40 Lt pedallı  | Ø53,5x39                          | 40                   |
| No:1 Sepet          | Ø23x23                            | -                    |
| No:2 Sepet          | Ø25,5x26,5                        | -                    |
| No:3 Sepet          | Ø26,5x31,5                        | -                    |
| No: 3 Kap           | Ø30x32                            | 13,5                 |
| No:2 Kap            | Ø26x28                            | 9,5                  |