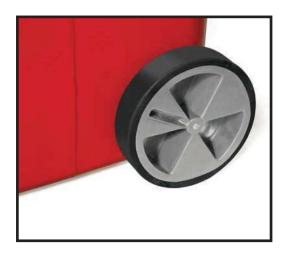

Tekerlek 200mm çapındadır ve ikisi kilitlenebilir.

Manufactured from HDPE using the injection moulding method. Easy cleaning. Resistant to cold and hot weather conditions, chemicals and UV.

200mm Ø wheels, two with brakes

Manufactured from HDPE using the injection moulding method. Easy cleaning. Resistant to cold and hot weather conditions, chemicals and UV.

200mm Ø wheels, two with brakes

|   | Hacim            | Volume               | L  | 770  |
|---|------------------|----------------------|----|------|
|   | Pedalsız ağırlık | Weight without pedal | kg | 44,8 |
|   | Pedallı Ağırlık  | Weight               | kg |      |
|   | Azami Yük        | Max. Load            | kg | 370  |
| Α | Yükseklik        | Height               | mm | 1280 |
| В | Genişlik         | Width                | mm | 1340 |
| С | Derinlik         | Depth                | mm | 780  |
| D | Tarak Yüksekliği | Comb Height          | mm | 1190 |
| E | Tekerlek Çapı    | Wheel Diameter       | mm | 200  |