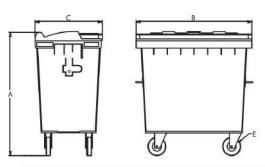

Manufactured from HDPE using the injection moulding method. Easy cleaning. Resistant to cold and hot weather conditions, chemicals and UV.

200mm Ø wheels, two with brakes

|   | Hacim            | Volume               | L  | 770  |
|---|------------------|----------------------|----|------|
|   | Pedalsız ağırlık | Weight without pedal | kg | 44,8 |
|   | Pedallı Ağırlık  | Weight               | kg |      |
|   | Azami Yük        | Max. Load            | kg | 370  |
| Α | Yükseklik        | Height               | mm | 1280 |
| В | Genişlik         | Width                | mm | 1340 |
| С | Derinlik         | Depth                | mm | 780  |
| D | Tarak Yüksekliği | Comb Height          | mm | 1190 |
| E | Tekerlek Çapı    | Wheel Diameter       | mm | 200  |

200mm Ø wheels, two with brakes

|   | Hacim            | Volume               | L  | 660  |
|---|------------------|----------------------|----|------|
|   | Pedalsız ağırlık | Weight without pedal | kg | 42,2 |
|   | Pedallı Ağırlık  | Weight               | kg |      |
|   | Azami Yük        | Max. Load            | kg | 310  |
| Α | Yükseklik        | Height               | mm | 1170 |
| В | Genişlik         | Width                | mm | 1340 |
| С | Derinlik         | Depth                | mm | 780  |
| D | Tarak Yüksekliği | Comb Height          | mm | 1060 |
| Е | Tekerlek Çapı    | Wheel Diameter       | mm | 200  |

|    | Hacim         | Volume         | L  | 1100 |
|----|---------------|----------------|----|------|
| ij | Ağırlık       | Weight         | kg | 95   |
|    | Azami Yük     | Max. Load      | kg | 600  |
| Α  | Yükseklik     | Height         | mm | 1200 |
| В  | Genişlik      | Width          | mm | 1250 |
| С  | Derinlik      | Depth          | mm | 1000 |
| E  | Tekerlek Çapı | Wheel Diameter | mm | 150  |

|   | Hacim         | Volume         | L  | 660  |
|---|---------------|----------------|----|------|
|   | Ağırlık       | Weight         | kg | 65   |
|   | Azami Yük     | Max. Load      | kg | 500  |
| Α | Yükseklik     | Height         | mm | 1000 |
| В | Genişlik      | Width          | mm | 1200 |
| C | Derinlik      | Depth          | mm | 730  |
| Е | Tekerlek Çapı | Wheel Diameter | mm | 150  |
|   | Hacim         | Volume         | L  | 770  |
|   | Ağırlık       | Weight         | kg | 75   |
|   | Azami Yük     | Max. Load      | kg | 500  |
| Α | Yükseklik     | Height         | mm | 1150 |
| В | Genişlik      | Width          | mm | 1200 |
| C | Derinlik      | Depth          | mm | 730  |
| E | Tekerlek Çapı | Wheel Diameter | mm | 150  |