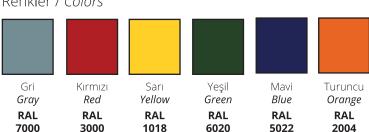

Gri *Gray* 

**RAL** 

7000

RAL

3000

Yellow

RAL

1018

Green

RAL

6020

Blue

RAL

5022

Orange

RAL

2004

2

<u>:-----</u>:

Tekerlek 200mm çapındadır ve ikisi kilitlenebilir.

Manufactured from HDPE using the injection moulding method. Easy cleaning. Resistant to cold and hot weather conditions, chemicals and UV.