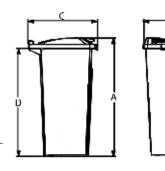

# YUVARLAK ÇÖP KOVALARI ROUND GARBAGE BINS

**EKMEK-GIDA TOPLAMA 90 LT** 

FOOD COLLECTION BOX 90 LT

**YUVARLAK 90 LT** ROUND 90 LT

4007-4004 / 50-60 LT.

4003 MEGA 71 LT

| Kod/Code             | Ölçüler/<br>Dimensions(cm) | Hacim/<br>Volume(lt) | Pcs<br>Inbox | Box<br>Dimensions |
|----------------------|----------------------------|----------------------|--------------|-------------------|
| FOOD COLLECTION 90LT | Ø45x88                     | 90                   |              |                   |
| ROUND 90 LT          | Ø45x66                     | 90                   |              |                   |
| 4004 60 LT           | Ø57x48                     | 60                   |              |                   |
| 4007 50 LT           | Ø51,5x45                   | 50                   |              |                   |
| 4003 MEGA 71 LT      | Ø55,5x49                   | 71                   |              |                   |

4211 3,5 Lt Pedallı

4219 40 Lt Pedallı

No:1 Sepet No:2 Sepet

No:3 Sepet

SIVI SAKLAMA KAPLARI LIQUID STORAGE BUCKETS

No: 3 Kap No:3 Bucket

**No: 2 Kap** *No:2 Bucket* 

| Kod/Code            | <b>Ölçüler/</b><br>Dimensions(cm) | Hacim/<br>Volume(lt) |
|---------------------|-----------------------------------|----------------------|
| 4211 3,5 Lt Pedallı | Ø20x17                            | 3,5                  |
| 4231 15 Lt Pedallı  | Ø33x28                            | 15                   |
| 4219 40 Lt pedallı  | Ø53,5x39                          | 40                   |
| No:1 Sepet          | Ø23x23                            | -                    |
| No:2 Sepet          | Ø25,5x26,5                        | -                    |
| No:3 Sepet          | Ø26,5x31,5                        | -                    |
| No: 3 Kap           | Ø30x32                            | 13,5                 |
| No:2 Kap            | Ø26x28                            | 9,5                  |