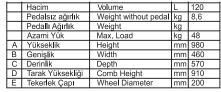

**OPSIYONEL ÖZELLİKLER** *OPTIONAL FEATURES* 

Çift renk Logo uygulanabilir, Two color Logo can be applied,

Metal pedallar Metal pedals

Opsiyonel Giydirme
Optional Dressing

120 LT GARBAGE BIN

**KP-120** 120

Enjeksiyon yöntemiyle HDPE hammadde ile üretilmektedir. Kolay temizlenir. Sıcağa ve soğuğa, kimyasallara ve UV ışınları na dayanıklıdır.

Tekerlek 200mm çapındadır.

Manufactured from HDPE using the injection moulding method. Easy cleaning. Resistant to cold and hot weather conditions, che micals and UV. 200mm Ø wheels

|   | Hacim            | Volume               | L  | KP-120 |
|---|------------------|----------------------|----|--------|
|   | Pedalsız ağırlık | Weight without pedal | kg | 8,6    |
|   | Pedallı Ağırlık  | Weight               | kg |        |
|   | Azami Yük        | Max. Load            | kg | 48     |
| Α | Yükseklik        | Height               | mm | 940    |
| В | Genişlik         | Width                | mm | 470    |
| С | Derinlik         | Depth                | mm | 540    |
| D | Tarak Yüksekliği | Comb Height          | mm | 910    |
| Е | Tekerlek Çapı    | Wheel Diameter       | mm | 200    |